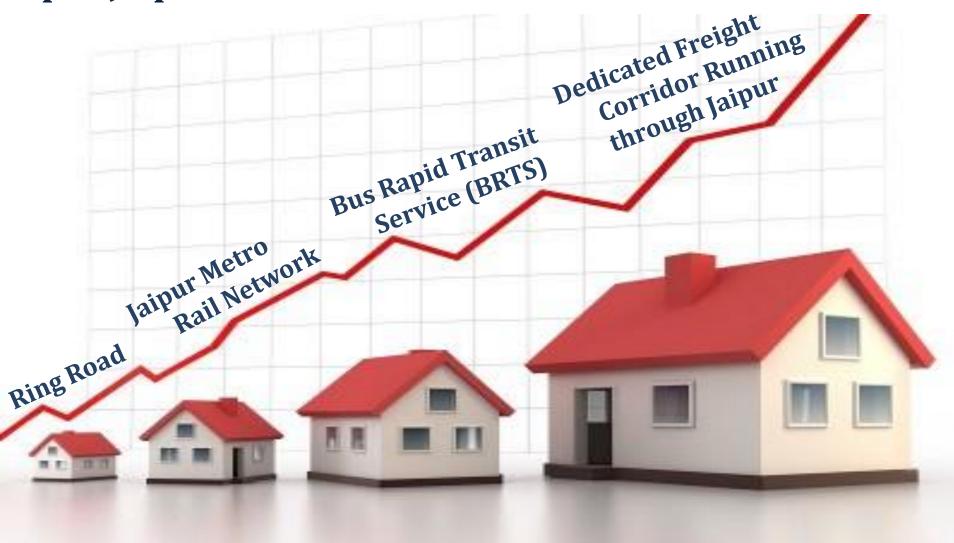

#### Drivers for Growth of Real Estate in Jaipur

## Growth drivers and proposed developments as per Jaipur Master Plan 2025