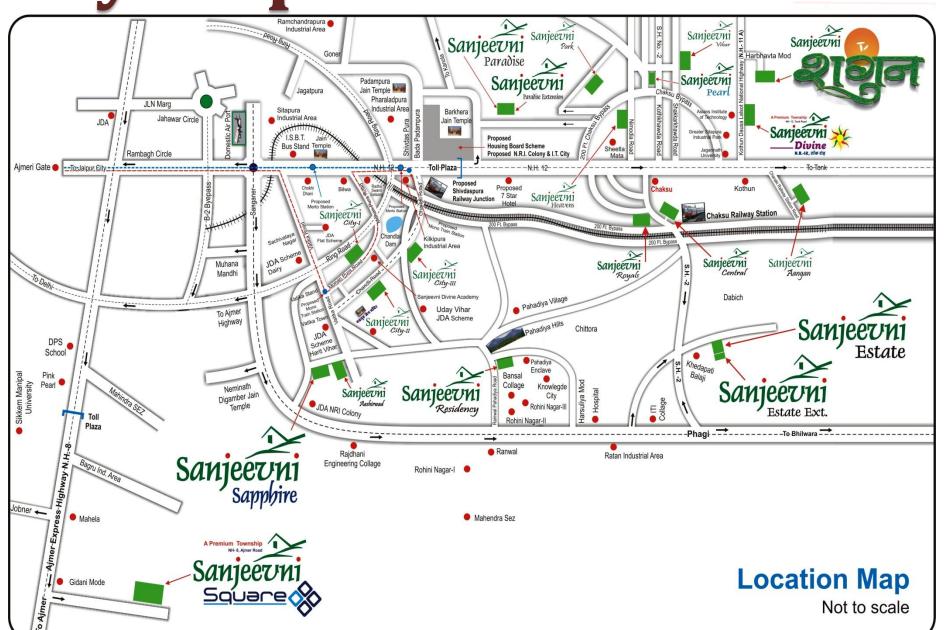

# SUCCESSFUL PROJECTS

| े Sanjecuni<br>स्वीतिक स्वीतिक स् |                               | Sanjeeuni<br>Estate Extn.             | Sanjeevni Divine N.H12, eta tiş |
|-------------------------------------------------------------------------------------------------------------------|-------------------------------|---------------------------------------|---------------------------------|
| Sanjee Uni<br>Square to sanjee Uni                                                                                | Sanjee Uni<br>Sapphire        | Sanjeevni<br>Estate                   | Sanjeeuni<br>Pearl-2            |
| Sanjeeuni<br>Pearl-1                                                                                              | SOLD OUT Sanjeevni Central    | SOLD OUT Sanjeevni Aashirwad          | Sold Out<br>Sanjeevni<br>Royals |
| Sold out<br>Sanjeevni<br>Anagan                                                                                   | Sanjeevni<br>Heavens          | Sanjeevni<br>City-III                 | Sanjeevni<br>City-II            |
| Sanjeevni<br>City-I                                                                                               | SOLD OUT Sanjeevni Green Park | Sold OUT Sanjeevni Paradise Extension | Sanjeevni<br>Paradise           |
| Sanjeevni<br>Enclave                                                                                              | Sanjeevni<br>Vihar            | Sanjeeuni<br>Vatika                   | Sold Out<br>Sanjeevni<br>Park   |

**Key Map** 